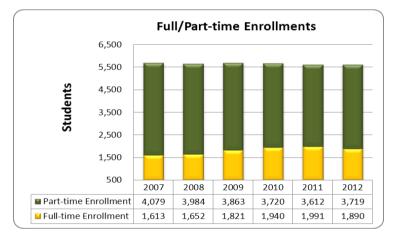

#### **STUDENTS**

| Total Student Enrollment                                    | 5,609              |
|-------------------------------------------------------------|--------------------|
|                                                             |                    |
| DEGREE SEEKING                                              | 5,316              |
| Undergraduate                                               | 3,114              |
| Graduate                                                    | 2,202              |
| Masters (2,017)                                             |                    |
| Doctorate (185)                                             |                    |
|                                                             |                    |
|                                                             |                    |
| NON-DEGREE SEEKING                                          | 293                |
| <b>NON-DEGREE SEEKING</b><br>Undergraduate                  | 293<br>64          |
|                                                             |                    |
| Undergraduate                                               | 64                 |
| Undergraduate                                               | 64                 |
| Undergraduate<br>Graduate                                   | 64                 |
| Undergraduate<br>Graduate<br>ENROLLMENT STATUS              | 64<br>229          |
| Undergraduate<br>Graduate<br>ENROLLMENT STATUS<br>Full-time | 64<br>229<br>1,890 |

3,719

1,909

1,771

39