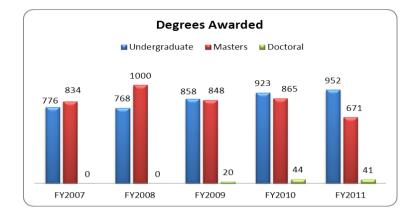

### DEGREES AWARDED (July 1, 2011 - June 30, 2012)

| Undergraduate | 952 |
|---------------|-----|
| Masters       | 671 |
| Doctorate     | 41  |