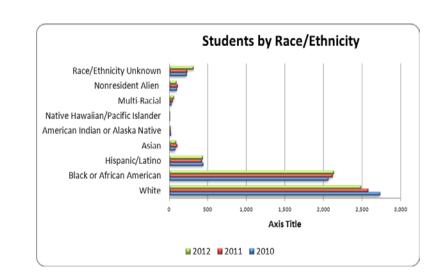

## RACE/ETHNICITY

Undergraduate

Part-time

Graduate

Doctorate

| White                          | 2,479 |
|--------------------------------|-------|
| Race /Ethnicity Unknown        | 312   |
| Nonresident Alien              | 90    |
|                                |       |
| MINORITY ENROLLMENT            | 48.6% |
| Black or African American      | 2,129 |
| Hispanic                       | 431   |
| Asian                          | 85    |
| American Indian/Alaskan Native | 16    |
| Hawaiian or Pacific Islander   | 8     |
| Multi-Racial                   | 59    |