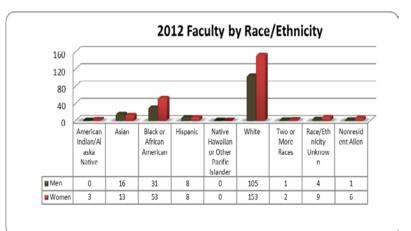

## GENDER

FACULTY

**Total Faculty** 

Full-Time

Part-Time and Adjuncts

Full-time Tenure-Track

**Full-time Tenured** 

**Minority Faculty** 