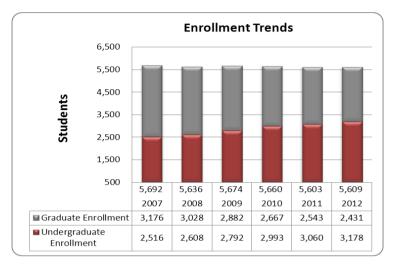

#### **STUDENTS**

| Total Student Enrollment                                    | 5,609              |
|-------------------------------------------------------------|--------------------|
|                                                             |                    |
| DEGREE SEEKING                                              | 5,316              |
| Undergraduate                                               | 3,114              |
| Graduate                                                    | 2,202              |
| Masters (2,017)                                             |                    |
| Doctorate (185)                                             |                    |
|                                                             |                    |
|                                                             |                    |
| NON-DEGREE SEEKING                                          | 293                |
| <b>NON-DEGREE SEEKING</b><br>Undergraduate                  | 293<br>64          |
|                                                             |                    |
| Undergraduate                                               | 64                 |
| Undergraduate                                               | 64                 |
| Undergraduate<br>Graduate                                   | 64                 |
| Undergraduate<br>Graduate<br>ENROLLMENT STATUS              | 64<br>229          |
| Undergraduate<br>Graduate<br>ENROLLMENT STATUS<br>Full-time | 64<br>229<br>1,890 |